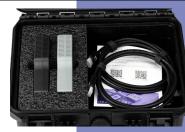

This 18Gbps Generator and Analyzer Testing Kit was built as the ideal testing unit for all custom and commercial integrators. The Murideo Pair comes with an 18Gbps Generator and 18Gbps Analyzer. These tools allow you to confirm correct bandwidth, HDCP, resolution, timing, HDR metadata and many more options that could cause system hiccups if not treated correctly. You are able to connect these devices directly to your computer to expanding your testing with a free software that comes with your Pair.

The Murideo Pair is a must have for any HDMI Specialist, Calibrator, AV Product Manufacture, HDMI Cable Manufacture, Custom/Commercial Integrators, Content Masters and more.

the SIX-A to test output(s) from the sources, extenders, and