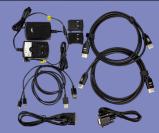

This 18Gbps Generator and Analyzer Testing Kit was built as the ideal testing unit for all custom and commercial integrators. The Murideo Pair comes with an 18Gbps Generator and 18Gbps Analyzer. These tools allow you to confirm correct bandwidth, HDCP, resolution, timing, HDR metadata and many more options that could cause system hiccups if not treated correctly. You are able to connect these devices directly to your computer to expanding your testing with a free software that comes with your Pair.