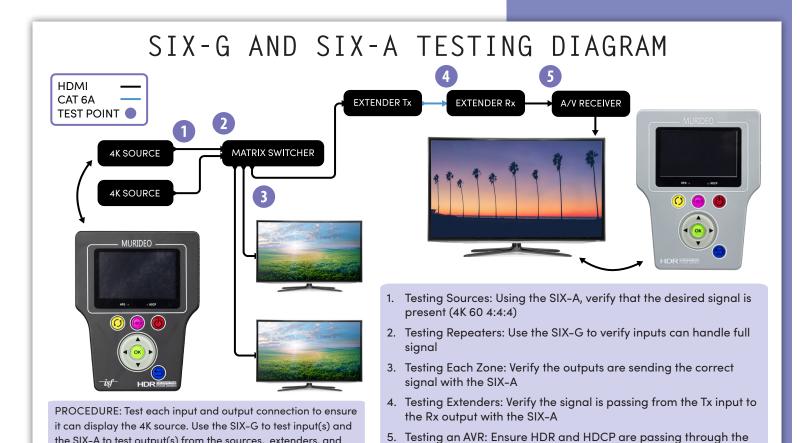

The Murideo Pair is a must have for any HDMI Specialist, Calibrator, AV Product Manufacture, HDMI Cable Manufacture, Custom/Commercial Integrators, Content Masters and more.

the SIX-A to test output(s) from the sources, extenders, and

repeaters.

# SIX-G & SIX-A FIELD TEST SUITE

A 4K UHD & HDR Generator and Analyzer by Murideo. Pair the SIX-G and SIX-A for an unrivaled testing and troubleshooting suite.

## SIX-G & SIX-A FIELD TEST SUITE

A 4K UHD & HDR Generator and Analyzer by Murideo. Pair the SIX-G and SIX-A for an unrivaled testing and troubleshooting suite.